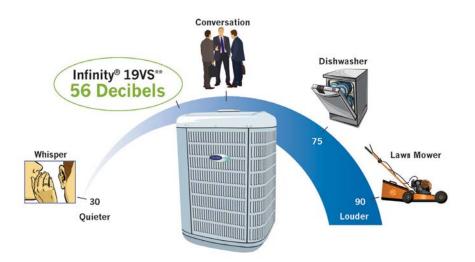

#### Sound

Carrier® Infinity® air conditioners cool your home quietly. All models include our Silencer System II™ components that reduce airflow and vibration to achieve sound levels as low as 56 dBA.\*

#### **OUR QUIETEST**

All Infinity® Series air conditioners include our exclusive Silencer System II™ feature to quietly cool your home. Our quietest model uses an inverter-controlled variable-speed compressor to fine-tune performance as conditions change, resulting in sound levels as low as 56 decibels.\*\* That's quieter than a conversation.