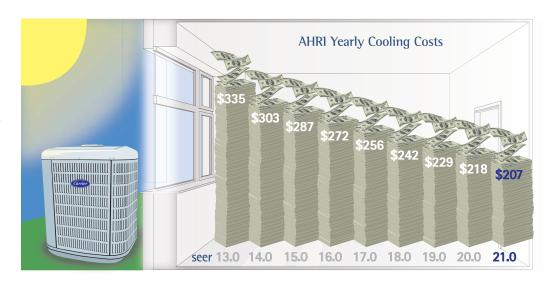

### **Efficiency**

SEER (Seasonal Energy Efficiency Ratio) ratings are like your car's MPG – the higher the number, the greater the potential for savings. Infinity® Series air conditioners offer a range of efficiencies that start around 16.0 SEER and reach as high as 21.0 SEER.

#### **OUR MOST EFFICIENT**

Infinity® Series air conditioners offer true potential for annual savings while providing extra-comfortable cooling. When compared to a standard efficiency air conditioner, the Infinity 21 can save up to \$128 a year in cooling.\*

\*Values based on a 3-ton unit using AHRI method for estimated operating cost using U.S. average cooling hours in 2014.