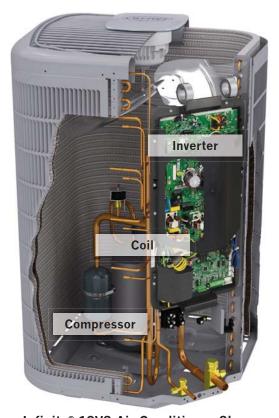

### The Carrier® Difference

If you could look under the hood of a Carrier Infinity® Series air conditioner, you'd see what drives the performance: a serious commitment to quality. Our microtube coil technology saves space and provides lasting comfort with its corrosion-resistant construction. In addition, some models include innovative extras like the inverter control and a variable-speed compressor.

The inverter manages home comfort based on conditions such as indoor temperature, outdoor temperature, humidity levels, thermostat settings and more. Combined with a variable-speed compressor, the inverter tracks trends and makes intelligent speed and capacity adjustments based on past performance. As a result, this system can deliver the highest possible comfort at the lowest possible energy use.