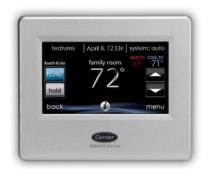

#### **OUR MAGIC TOUCH**

The Infinity® Touch Control is the user-friendly key to unlocking your system's potential. As part of a complete Infinity system, this smart touchscreen ties it all together. With the Wi-Fi® option, you can easily manage temperatures, humidity, and ventilation in up to eight zones from nearly anywhere using an Internet-connected smartphone, tablet or computer – or let the Infinity Touch do it all for you by monitoring your preferences and the conditions outside.